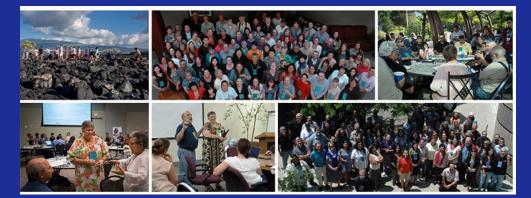

## The (R)Evolution

Started out as.... Bringing social and physical scientists and engineers together with Native American community members

Evolved into.... a movement of engaged tribal and community leaders, scientific professionals, environmental and communication experts, students, educators, and artists from across the United States, including Alaska, Hawai'i, and the Pacific Islands, and around the world