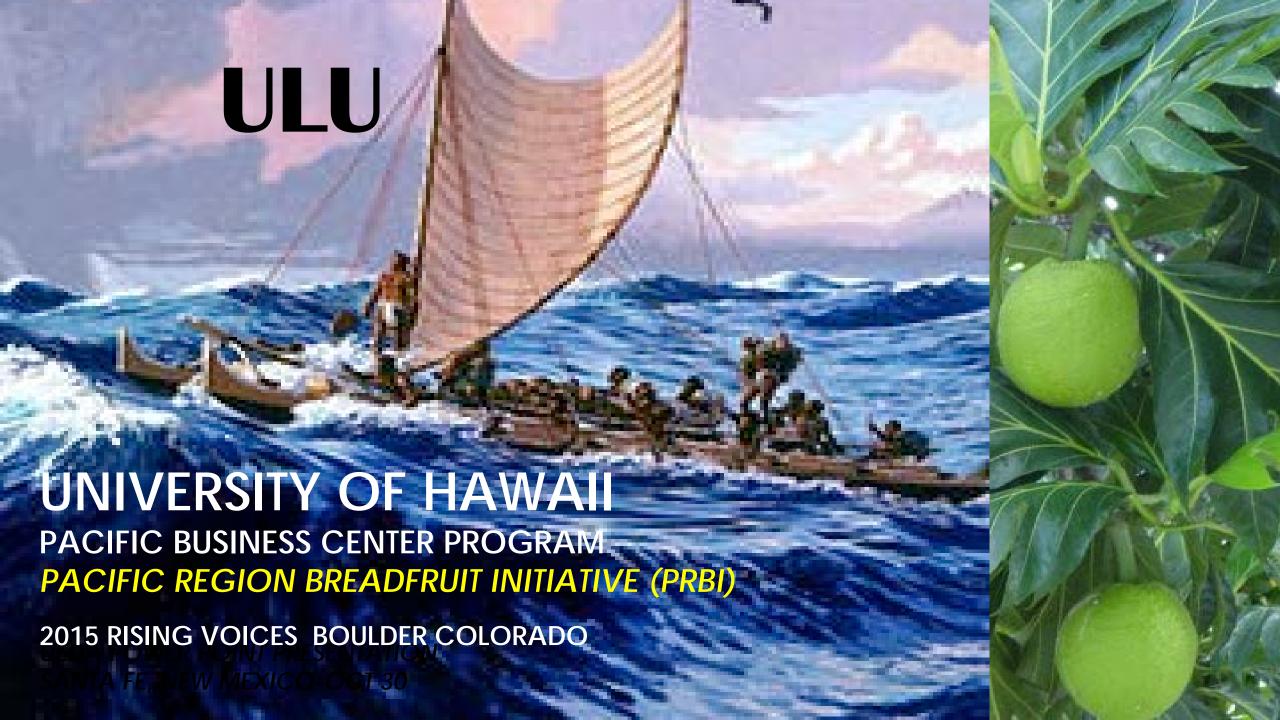

#### BREAK THROUGH IN BREADFRUIT RESEARCH:

(REAFFIRMING ANCIENT WISDOM)

IMPLICATIONS FOR SELF RELIANCE, HEALTH, ENVIRONMENT, COMMUNITY/VILLAGE BASED ECONOMIC DEVELOPMENT &