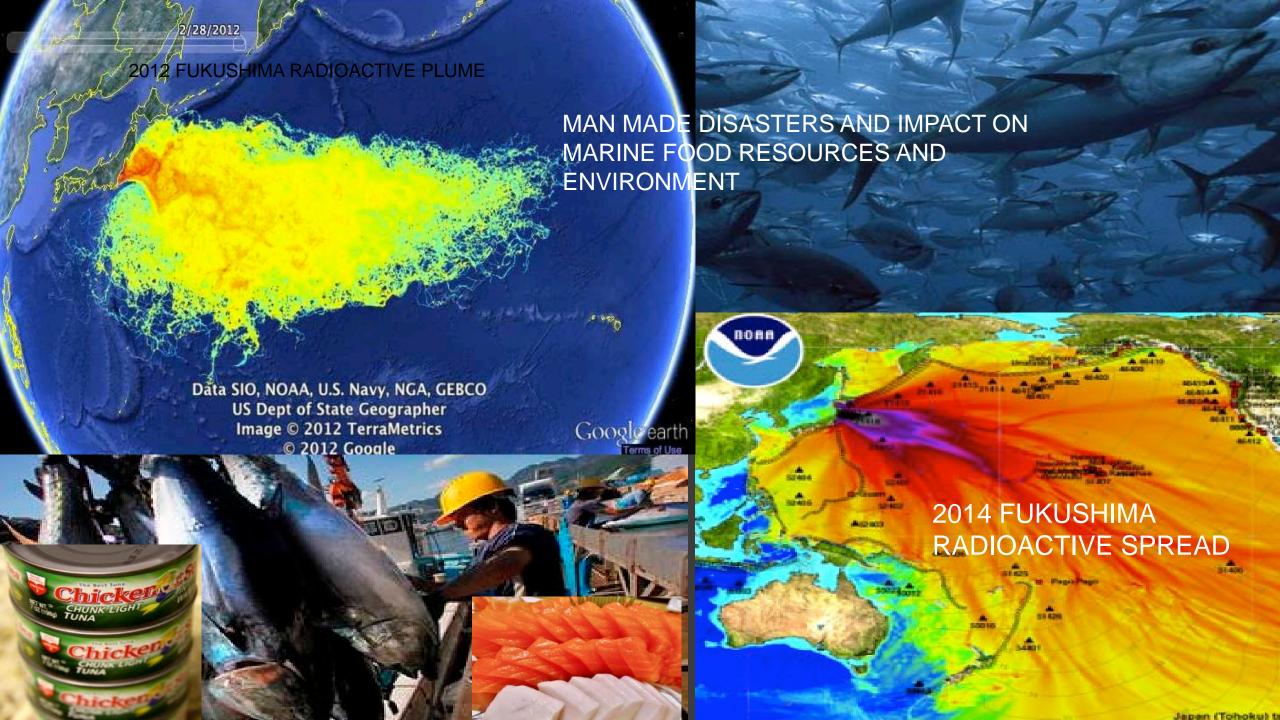

#### BREAK THROUGH IN BREADFRUIT RESEARCH:

(REAFFIRMING ANCIENT WISDOM)

IMPLICATIONS FOR SELF RELIANCE, HEALTH, ENVIRONMENT, COMMUNITY/VILLAGE BASED ECONOMIC DEVELOPMENT &